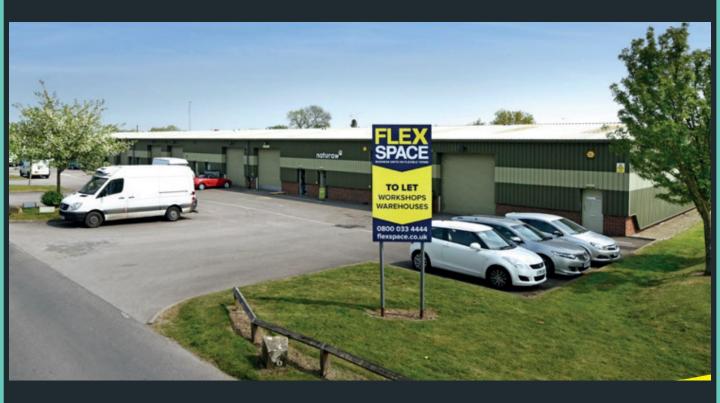

# DESCRIPTION

Flexspace Tockwith comprises a modern terrace units of steel portal frame construction with part brickwork part profile metal sheet cladding elevations and metal sheet roofs with translucent roof panels. The site benefits from a large shared yard with ample parking

The units have electric roller shutter doors, personnel doors, strip lighting, 3 phase electricity, a concrete floor, and office area and W/C plus kitchenette.