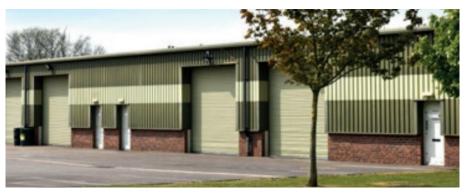

# DESCRIPTION

Flexspace Tockwith comprises a modern terrace units of steel portal frame construction with part brickwork part profile metal sheet cladding elevations and metal sheet roofs with translucent roof panels. The site benefits from a large shared yard with ample parking

The units have electric roller shutter doors, personnel doors, strip lighting, 3 phase electricity, a concrete floor, and office area and W/C plus kitchenette.