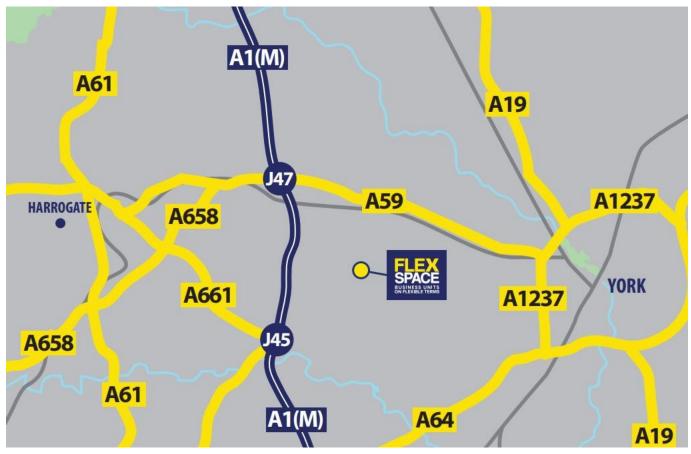

# LOCATION

Flexspace Tockwith is located 9 miles west of York city centre and 9 miles east of Harrogate town centre. The Wetherby junction 46 of the A1(M) is 3 miles south west. Wetherby is the nearest commercial hub, located 4 miles south west.

Cattal rail station is approximately 2.5 miles north.